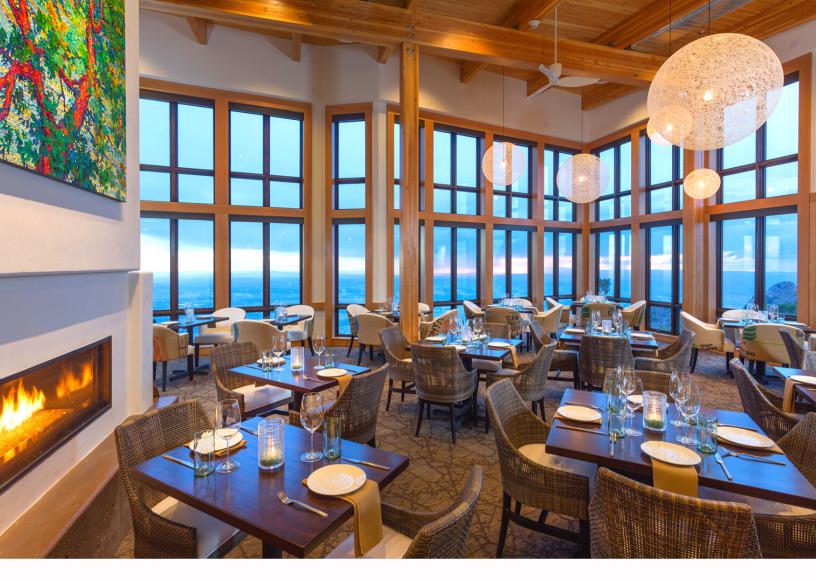

## Facts & Info

- New Construction and opened to the public in August 2019.
- Two dining options: Fine Dining with views of Albuquerque and Casual Dining with views of the east mountains.
- Primary access to the restaurant is via the Tram. There is no access via vehicle.
- Operates year round.
- Located at 10,300 feet above sea level.
- Menu features International,
  Mediterranean, New Mexican, and
  American dishes