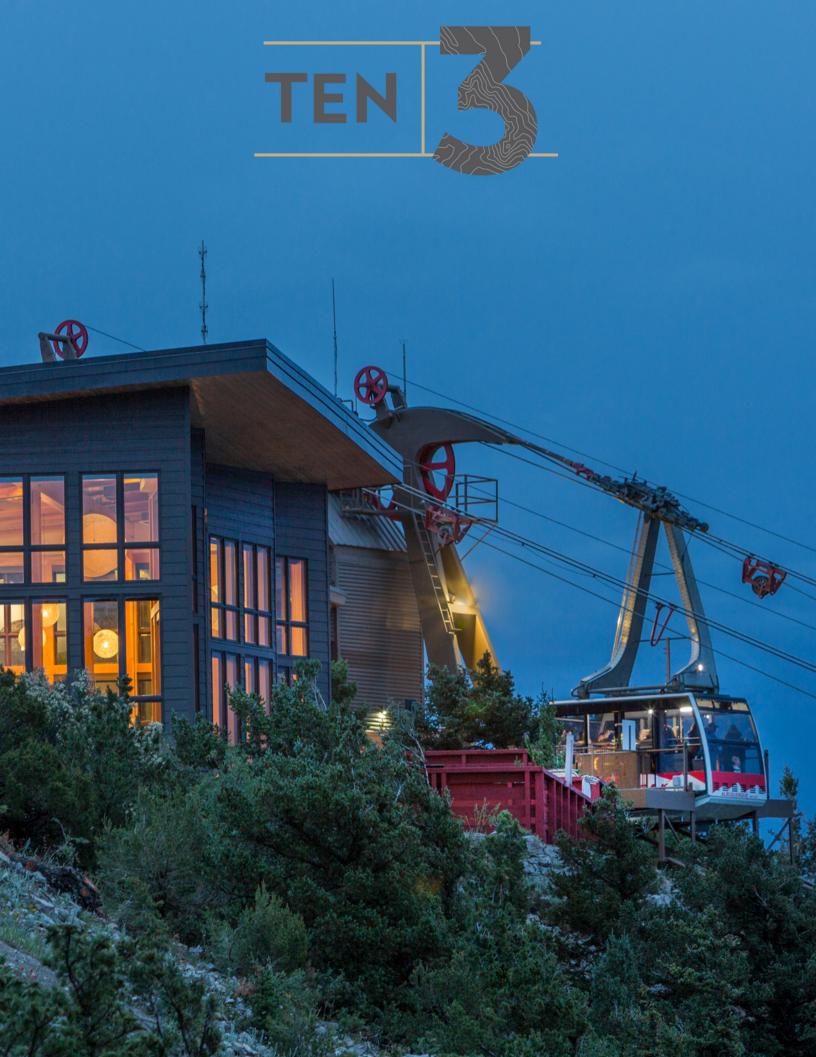

## Facts & Info

- New Construction and opened to the public in August 2019.
- Two dining options: Fine Dining with views of Albuquerque and Casual Dining with views of the east mountains.
- Primary access to the restaurant is via the Tram. There is no access via vehicle.
- Operates year round.
- Located at 10,300 feet above sea level.
- Menu features International,
  Mediterranean, New Mexican, and
  American dishes